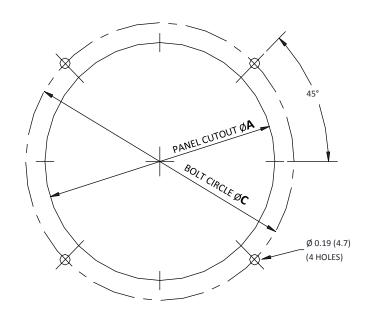

## MODEL 109 PANEL CUT-OUT DIMENSIONS

| DIAL SIZE | PANEL CUTOUT <b>A</b> Inch (mm) | BOLT CIRCLE <b>C</b> Inch (mm) |
|-----------|---------------------------------|--------------------------------|
| 4-1/2 in. | 5.30 (134.6)                    | 5.63 (143.0)                   |
| 6 in.     | 6.50 (165.1)                    | 7.00 (177.8)                   |