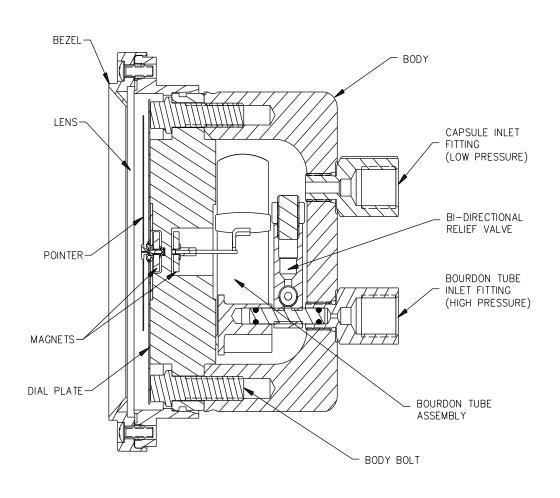

## MODEL 109 OVERALL DIMENISONS





| [ | DIAL SIZE | DIAMETER A<br>Inch (mm) | LENGTH B<br>Inch (mm) | LENGTH C<br>Inch (mm) |
|---|-----------|-------------------------|-----------------------|-----------------------|
|   | 4-1/2 in. | 6.21 (157.7)            | 0.70 (17.6)           | 4.05 (102.9)          |
|   | 6 in.     | 8.18 (208.0)            | 0.76 (19.3)           | 4.11 (104.4)          |





## **MODEL 109 WALL MOUNT**



## MODEL 109 PANEL CUT-OUT DIMENSIONS

| DIAL SIZE | PANEL CUTOUT <b>A</b> Inch (mm) | BOLT CIRCLE <b>C</b> Inch (mm) |
|-----------|---------------------------------|--------------------------------|
| 4-1/2 in. | 5.30 (134.6)                    | 5.63 (143.0)                   |
| 6 in.     | 6.50 (165.1)                    | 7.00 (177.8)                   |





## MODEL 105 AND 106 LLC PANEL CUT-OUT DIMENSIONS