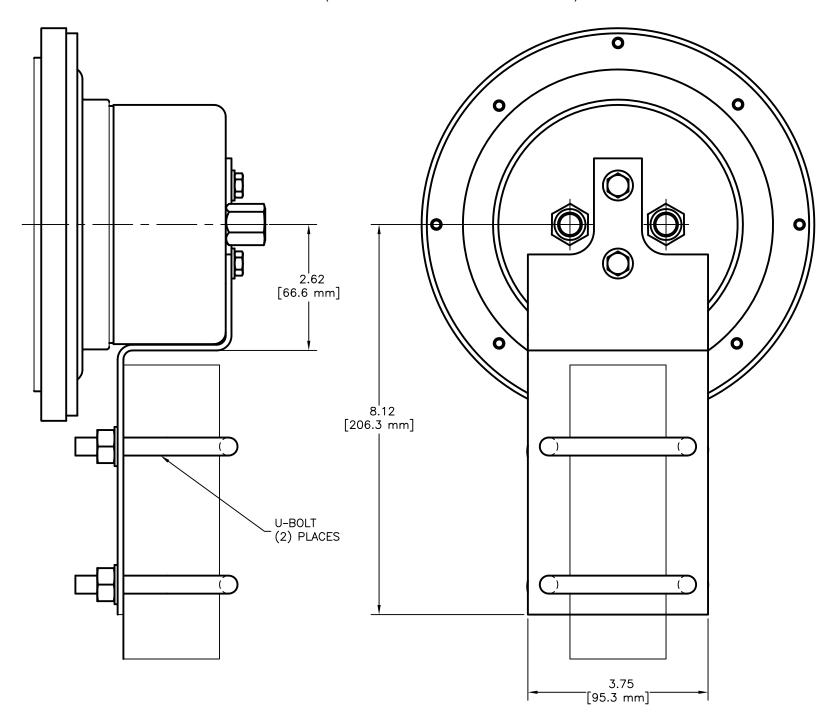

## MODEL 109 OVERALL DIMENISONS





| [ | DIAL SIZE | DIAMETER A<br>Inch (mm) | LENGTH B<br>Inch (mm) | LENGTH C<br>Inch (mm) |
|---|-----------|-------------------------|-----------------------|-----------------------|
|   | 4-1/2 in. | 6.21 (157.7)            | 0.70 (17.6)           | 4.05 (102.9)          |
|   | 6 in.     | 8.18 (208.0)            | 0.76 (19.3)           | 4.11 (104.4)          |





## **MODEL 109 WALL MOUNT**



## MODEL 109 PANEL CUT-OUT DIMENSIONS

| DIAL SIZE | PANEL CUTOUT <b>A</b> Inch (mm) | BOLT CIRCLE <b>C</b> Inch (mm) |
|-----------|---------------------------------|--------------------------------|
| 4-1/2 in. | 5.30 (134.6)                    | 5.63 (143.0)                   |
| 6 in.     | 6.50 (165.1)                    | 7.00 (177.8)                   |





## MODEL 105 AND 106 LLC PANEL CUT-OUT DIMENSIONS