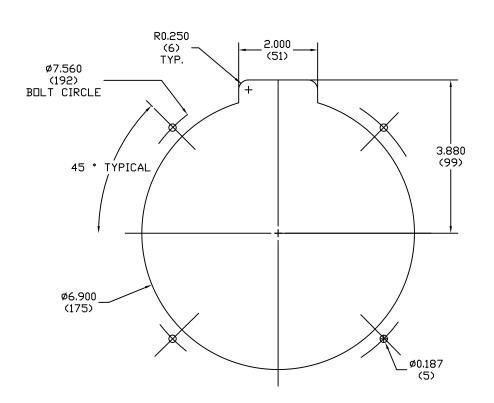

TER A<br>Inch (mm) | LENGTH B<br>Inch (mm) | LENGTH C<br>Inch (mm) |
|---|-----------|-------------------------|-----------------------|-----------------------|
|   | 4-1/2 in. | 6.21 (157.7)            | 0.70 (17.6)           | 4.05 (102.9)          |
|   | 6 in.     | 8.18 (208.0)            | 0.76 (19.3)           | 4.11 (104.4)          |





## **MODEL 109 WALL MOUNT**



## MODEL 109 PANEL CUT-OUT DIMENSIONS

| DIAL SIZE | PANEL CUTOUT <b>A</b> Inch (mm) | BOLT CIRCLE <b>C</b> Inch (mm) |
|-----------|---------------------------------|--------------------------------|
| 4-1/2 in. | 5.30 (134.6)                    | 5.63 (143.0)                   |
| 6 in.     | 6.50 (165.1)                    | 7.00 (177.8)                   |





## MODEL 105 AND 106 LLC PANEL CUT-OUT DIMENSIONS