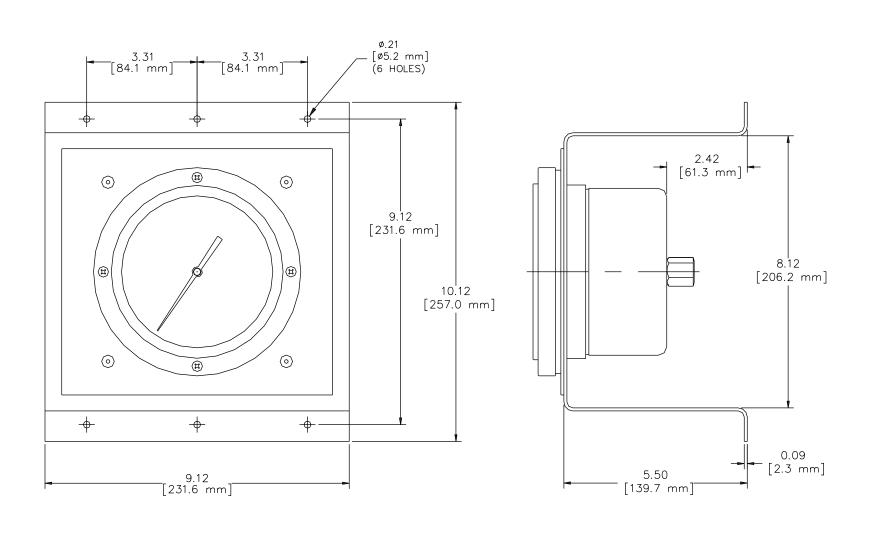

## MODEL 109 OVERALL DIMENISONS





| [ | DIAL SIZE | DIAMETER A<br>Inch (mm) | LENGTH B<br>Inch (mm) | LENGTH C<br>Inch (mm) |
|---|-----------|-------------------------|-----------------------|-----------------------|
|   | 4-1/2 in. | 6.21 (157.7)            | 0.70 (17.6)           | 4.05 (102.9)          |
|   | 6 in.     | 8.18 (208.0)            | 0.76 (19.3)           | 4.11 (104.4)          |





## **MODEL 109 WALL MOUNT**



## MODEL 109 PANEL CUT-OUT DIMENSIONS

| DIAL SIZE | PANEL CUTOUT <b>A</b> Inch (mm) | BOLT CIRCLE <b>C</b> Inch (mm) |
|-----------|---------------------------------|--------------------------------|
| 4-1/2 in. | 5.30 (134.6)                    | 5.63 (143.0)                   |
| 6 in.     | 6.50 (165.1)                    | 7.00 (177.8)                   |





## MODEL 105 AND 106 LLC PANEL CUT-OUT DIMENSIONS