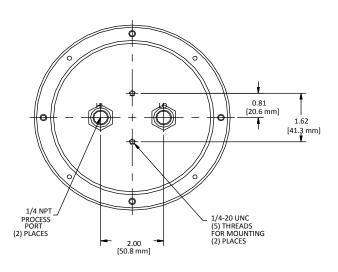

## MODEL 109 PANEL CUT-OUT DIMENSIONS

| DIAL SIZE | PANEL CUTOUT <b>A</b> Inch (mm) | BOLT CIRCLE <b>C</b> Inch (mm) |
|-----------|---------------------------------|--------------------------------|
| 4-1/2 in. | 5.30 (134.6)                    | 5.63 (143.0)                   |
| 6 in.     | 6.50 (165.1)                    | 7.00 (177.8)                   |