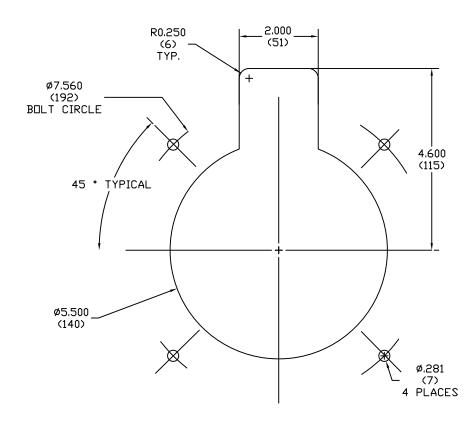

## MODEL 109 PANEL CUT-OUT DIMENSIONS

| DIAL SIZE | PANEL CUTOUT <b>A</b> Inch (mm) | BOLT CIRCLE <b>C</b> Inch (mm) |
|-----------|---------------------------------|--------------------------------|
| 4-1/2 in. | 5.30 (134.6)                    | 5.63 (143.0)                   |
| 6 in.     | 6.50 (165.1)                    | 7.00 (177.8)                   |