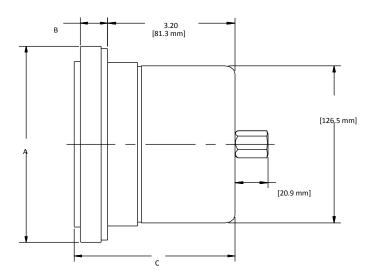

## MODEL 109 OVERALL DIMENISONS

| [ | DIAL SIZE | DIAMETER A<br>Inch (mm) | LENGTH B<br>Inch (mm) | LENGTH C<br>Inch (mm) |
|---|-----------|-------------------------|-----------------------|-----------------------|
|   | 4-1/2 in. | 6.21 (157.7)            | 0.70 (17.6)           | 4.05 (102.9)          |
|   | 6 in.     | 8.18 (208.0)            | 0.76 (19.3)           | 4.11 (104.4)          |