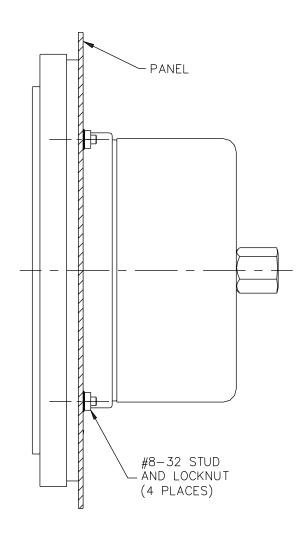

L 109 OVERALL DIMENISONS





| [ | DIAL SIZE | DIAMETER A<br>Inch (mm) | LENGTH B<br>Inch (mm) | LENGTH C<br>Inch (mm) |
|---|-----------|-------------------------|-----------------------|-----------------------|
|   | 4-1/2 in. | 6.21 (157.7)            | 0.70 (17.6)           | 4.05 (102.9)          |
|   | 6 in.     | 8.18 (208.0)            | 0.76 (19.3)           | 4.11 (104.4)          |





## **MODEL 109 WALL MOUNT**



## MODEL 109 PANEL CUT-OUT DIMENSIONS

| DIAL SIZE | PANEL CUTOUT <b>A</b> Inch (mm) | BOLT CIRCLE <b>C</b> Inch (mm) |
|-----------|---------------------------------|--------------------------------|
| 4-1/2 in. | 5.30 (134.6)                    | 5.63 (143.0)                   |
| 6 in.     | 6.50 (165.1)                    | 7.00 (177.8)                   |





## MODEL 105 AND 106 LLC PANEL CUT-OUT DIMENSIONS