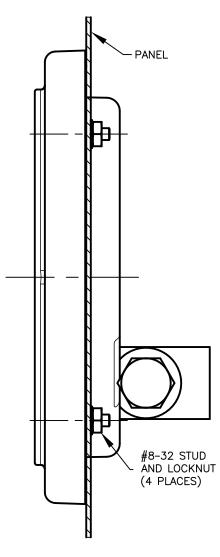

7 (123.6) |
| 2-1/2 in, 3-1/2 in,<br>4-1/2 in, 6 in. | 1/2 NPT     | 5.73 (145.4) |



### MODEL 124 BACK PORTS WITH ELECTRICAL (2-1/2 INCH DIAL SHOWN)



# 1/4-20 UNC BACK MOUNTING HOLES



## 2 INCH PIPE MOUNT (FOR VERTICAL OR HORIZONTAL PIPE)



#### MODEL 124 ELECTRICAL WITH PIPE MOUNT (4-1/2 ALUMINUM FRONT SHOWN)





#### WALL MOUNT BRACKET (END CONNECTED PORTS)



## MODEL 124 WALL MOUNT WITH ELECTRICAL



# MODEL 124 PANEL CUT-OUT DIMENSIONS



|           |              | DIAMETER C   | DIAMETER H |
|-----------|--------------|--------------|------------|
| DIAL SIZE | Inch (mm)    | Inch (mm)    | Inch (mm)  |
| 2-1/2 in  | 3.00 (76.2)  | 3.50 (88.9)  | 0.19 (4.7) |
| 4-1/2 in. | 5.30 (134.6) | 5.63 (143.0) | 0.19 (4.7) |
| 6 in.     | 6.50 (165.1) | 7.00 (177.8) | 0.19 (4.7) |



/ PANEL