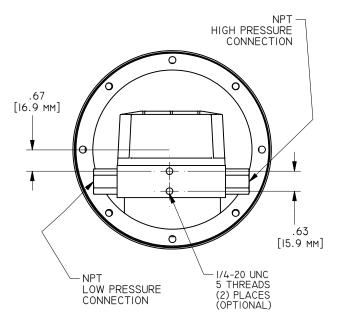

## BACK CONNECTED PROCESS PORTS



## END CONNECTED PROCESS PORTS



#### MODEL 124 END CONNECTED WITH ELECTRICAL (4-1/2 INCH DIAL SHOWN)







|                                        | END PORT    | DIMENISON L  |
|----------------------------------------|-------------|--------------|
| DIAL SIZE                              | PIPE THREAD | Inch (mm)    |
| 2-1/2 in, 3-1/2 in,<br>4-1/2 in, 6 in. | 1/4 NPT     | 4.87 (123.6) |
| 2-1/2 in, 3-1/2 in,<br>4-1/2 in, 6 in. | 1/2 NPT     | 5.73 (145.4) |



### MODEL 124 BACK PORTS WITH ELECTRICAL (2-1/2 INCH DIAL SHOWN)



# 1/4-20 UNC BACK MOUNTING HOLES



## 2 INCH PIPE MOUNT (FOR VERTICAL OR HORIZONTAL PIPE)



#### MODEL 124 ELECTRICAL WITH PIPE MOUNT (4-1/2 ALUMINUM FRONT SHOWN)





#### WALL MOUNT BRACKET (END CONNECTED PORTS)



## MODEL 124 WALL MOUNT WITH ELECTRICAL



# MODEL 124 PANEL CUT-OUT DIMENSIONS



|           |              | DIAMETER C   | DIAMETER H |
|-------