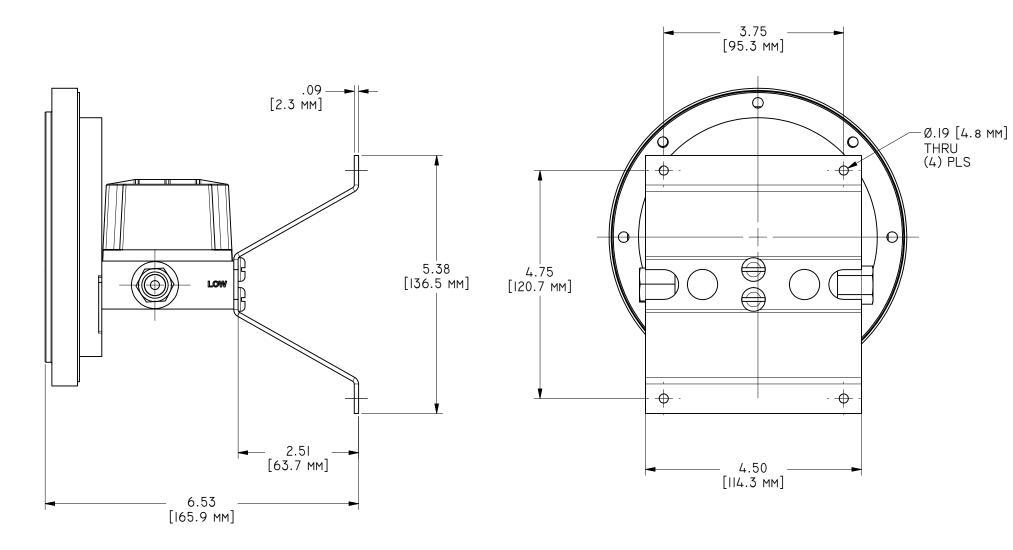

#### WALL MOUNT BRACKET (END CONNECTED PORTS)

## MODEL 124 WALL MOUNT WITH ELECTRICAL