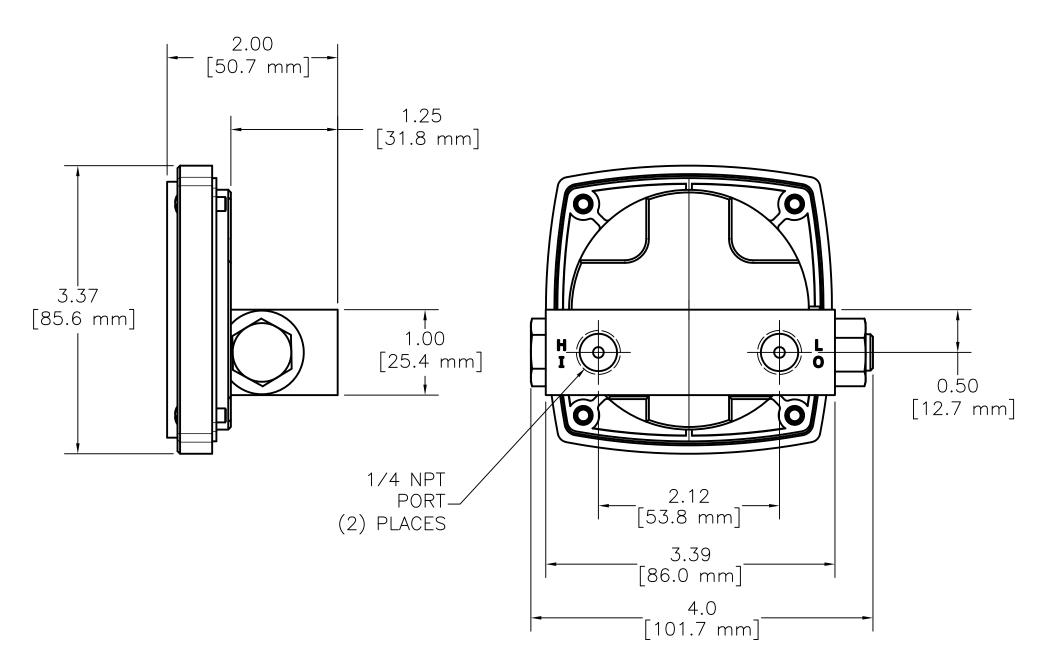

## BACK CONNECTED PROCESS PORTS



## END CONNECTED PROCESS PORTS



#### MODEL 124 END CONNECTED WITH ELECTRICAL (4-1/2 INCH DIAL SHOWN)







|                                        | END PORT    | DIMENISON L  |
|----------------------------------------|-------------|--------------|
| DIAL SIZE                              | PIPE THREAD | Inch (mm)    |
| 2-1/2 in, 3-1/2 in,<br>4-1/2 in, 6 in. | 1/4 NPT     | 4.87 (123.6) |
| 2-1/2 in, 3-1/2 in,<br>4-1/2 in, 6 in. | 1/2 NPT     | 5.73 (145.4) |



### MODEL 124 BACK PORTS WITH ELECTRICAL (2-1/2 INCH DIAL SHOWN)



# 1/4-20 UNC BACK MOUNTING HOLES



## 2 INCH PIPE MOUNT (FOR VERTICAL OR HORIZONTAL PIPE)



#### MODEL 124 ELECTRICAL WITH PIPE MOUNT (4-1/2 ALUMINUM FRONT SHOWN)





#### WALL MOUNT BRACKET (END CONNECTED PORTS)



## MODEL 124 WALL MOUNT WITH ELECTRICA