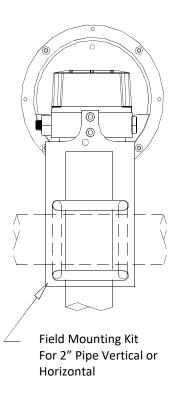

## BACK CONNECTED PROCESS PORTS



## END CONNECTED PROCESS PORTS



#### MODEL 124 END CONNECTED WITH ELECTRICAL (4-1/2 INCH DIAL SHOWN)







|                                        | END PORT    | DIMENISON L  |
|----------------------------------------|-------------|--------------|
| DIAL SIZE                              | PIPE THREAD | Inch (mm)    |
| 2-1/2 in, 3-1/2 in,<br>4-1/2 in, 6 in. | 1/4 NPT     | 4.87 (123.6) |
| 2-1/2 in, 3-1/2 in,<br>4-1/2 in, 6 in. | 1/2 NPT     | 5.73 (145.4) |



### MODEL 124 BACK PORTS WITH ELECTRICAL (2-1/2 INCH DIAL SHOWN)



# 1/4-20 UNC BACK MOUNTING HOLES



## 2 INCH PIPE MOUNT (FOR VERTICAL OR HORIZONTAL PIPE)



#### MODEL 124 ELECTRICAL WITH PIPE MOUNT (4-1/2 ALUMINUM FRONT SHOWN)





#### WALL MOUNT BRACKET (END CONNECTED PORTS)



## MODEL 124 WALL MOUNT WITH ELECTRICAL



# MODEL 124 PANEL CUT-OUT DIMENSIONS



|           |              | DIAMETER C   | DIAMETER H |
|-----------|--------------|--------------|------------|
| DIAL SIZE | Inch (mm)    | Inch (mm)    | Inch (mm)  |
| 2-1/2 in  | 3.00 (76.2)  | 3.50 (88.9)  | 0.19 (4.7) |
| 4-1/2 in. | 5.30 (134.6) | 5.63 (143.0) | 0.19 (4.7) |
| 6 in.     | 6.50 (165.1) | 7.00 (177.8) | 0.19 (4.7) |



/ PANEL