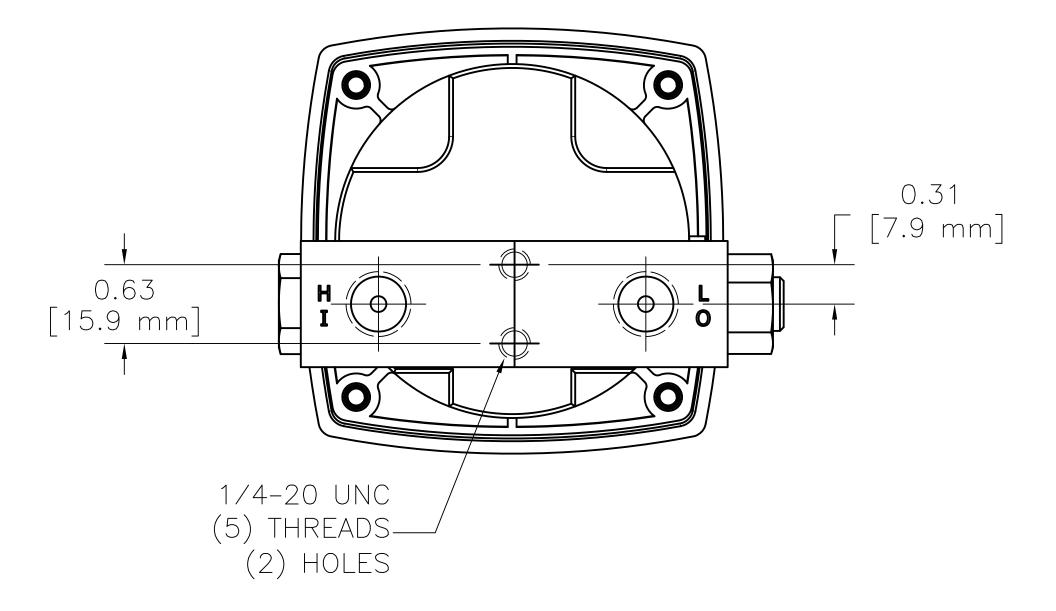

## BACK CONNECTED PROCESS PORTS



## END CONNECTED PROCESS PORTS



#### MODEL 124 END CONNECTED WITH ELECTRICAL (4-1/2 INCH DIAL SHOWN)







|                                        | END PORT    | DIMENISON L  |
|----------------------------------------|-------------|--------------|
| DIAL SIZE                              | PIPE THREAD | Inch (mm)    |
| 2-1/2 in, 3-1/2 in,<br>4-1/2 in, 6 in. | 1/4 NPT     | 4.87 (123.6) |
| 2-1/2 in, 3-1/2 in,<br>4-1/2 in, 6 in. | 1/2 NPT     | 5.73 (145.4) |



### MODEL 124 BACK PORTS WITH ELECTRICAL (2-1/2 INCH DIAL SHOWN)



# 1/4-20 UNC BACK MOUNTING HOLES



## 2 INCH PIPE MOUNT (FOR VERTICAL OR HORIZONTAL PIPE)



#### MODEL 124 ELECTRICAL WITH PIPE MOUNT (4-1/2 ALUMINUM FRONT SHOWN)





#### WALL MOUNT BRACKET (END CONNECTED PORTS)



## MODEL 124 WALL MOUNT WITH ELECTRICAL



# MODEL 124 PANEL CUT-OUT DIMENSIONS



|           |              | DIAMETER C   | DIAMETER H |
|-----------|--------------|--------------|------------|
| DIAL SIZE | Inch (mm)    | Inch (mm)    | Inch (mm)  |
| 2-1/2 in  | 3.00 (76.2)  | 3.50 (88.9)  | 0.19 (4.7) |
| 4-1/2 in. | 5.30 (134.6) | 5.63 (143.0) | 0.19 (4.7) |
| 6 in.     | 6.50 (165.1) | 7.00 (177.8) | 0.19 (4.7) |



/ PANEL