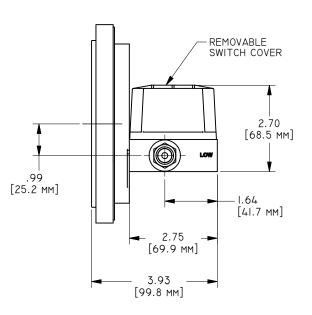

## BACK CONNECTED PROCESS PORTS



## END CONNECTED PROCESS PORTS



#### MODEL 124 END CONNECTED WITH ELECTRICAL (4-1/2 INCH DIAL SHOWN)







|                                        | END PORT    | DIMENISON L  |
|----------------------------------------|-------------|--------------|
| DIAL SIZE                              | PIPE THREAD | Inch (mm)    |
| 2-1/2 in, 3-1/2 in,<br>4-1/2 in, 6 in. | 1/4 NPT     | 4.87 (123.6) |
| 2-1/2 in, 3-1/2 in,<br>4-1/2 in, 6 in. | 1/2 NPT     | 5.73 (145.4) |



### MODEL 124 BACK PORTS WITH ELECTRICAL (2-1/2 INCH DIAL SHOWN)



# 1/4-20 UNC BACK MOUNTING HOLES



## 2 INCH PIPE MOUNT (FOR VERTICAL OR HORIZONTAL PIPE)



#### MODEL 124 ELECTRICAL WITH PIPE MOUNT (4-1/2 ALUMINUM FRONT SHOWN)





#### WALL MOUNT BRACKET (END CONNECTED PORTS)



## MODEL 124 WALL MOUNT WITH ELECTRICAL



# MODEL 124 PANEL CUT-OUT DIMENSIONS



|           |              | DIAMETER C   | DIAMETER H |
|-----