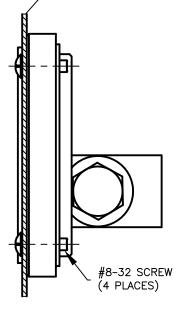

| 2-1/2 in, 3-1/2 in,<br>4-1/2 in, 6 in. | 1/2 NPT     | 5.73 (145.4) |



### MODEL 124 BACK PORTS WITH ELECTRICAL (2-1/2 INCH DIAL SHOWN)



# 1/4-20 UNC BACK MOUNTING HOLES



## 2 INCH PIPE MOUNT (FOR VERTICAL OR HORIZONTAL PIPE)



#### MODEL 124 ELECTRICAL WITH PIPE MOUNT (4-1/2 ALUMINUM FRONT SHOWN)





#### WALL MOUNT BRACKET (END CONNECTED PORTS)



## MODEL 124 WALL MOUNT WITH ELECTRICAL



# MODEL 124 PANEL CUT-OUT DIMENSIONS



|           |              | DIAMETER C   | DIAMETER H |
|-----------|--------------|--------------|------------|
| DIAL SIZE | Inch (mm)    | Inch (mm)    | Inch (mm)  |
| 2-1/2 in  | 3.00 (76.2)  | 3.50 (88.9)  | 0.19 (4.7) |
| 4-1/2 in. | 5.30 (134.6) | 5.63 (143.0) | 0.19 (4.7) |
| 6 in.     | 6.50 (165.1) | 7.00 (177.8) | 0.19 (4.7) |



/ PANEL