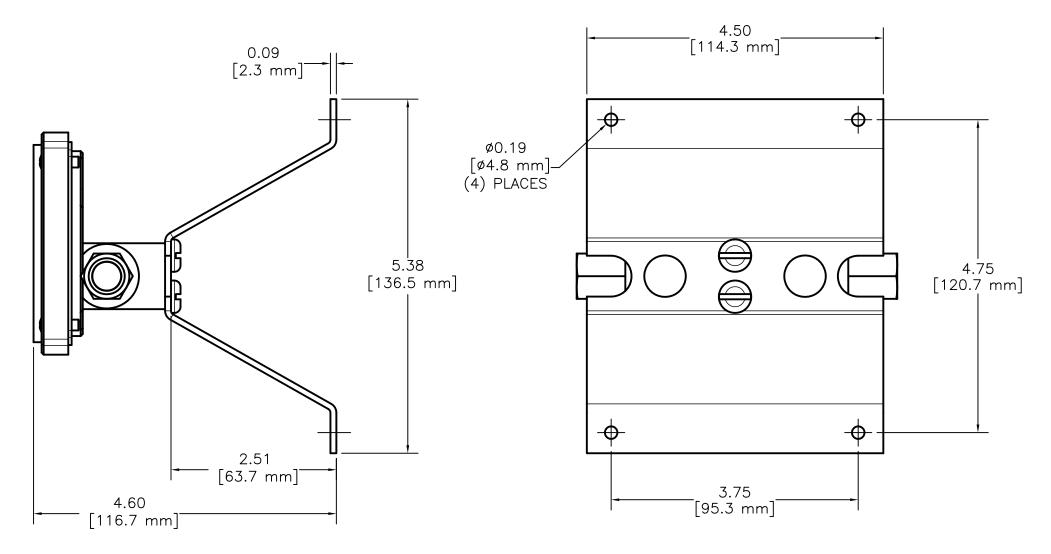

#### WALL MOUNT BRACKET (END CONNECTED PORTS)

## MODEL 124 WALL MOUNT WITH ELECTRICAL