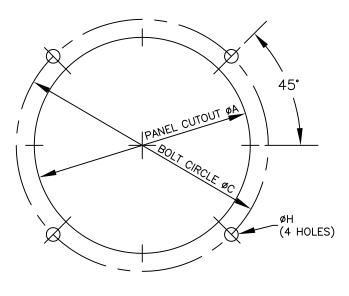

# MODEL 124 PANEL CUT-OUT DIMENSIONS

|           |              | DIAMETER C   | DIAMETER H |
|-----------|--------------|--------------|------------|
| DIAL SIZE | Inch (mm)    | Inch (mm)    | Inch (mm)  |
| 2-1/2 in  | 3.00 (76.2)  | 3.50 (88.9)  | 0.19 (4.7) |
| 4-1/2 in. | 5.30 (134.6) | 5.63 (143.0) | 0.19 (4.7) |
| 6 in.     | 6.50 (165.1) | 7.00 (177.8) | 0.19 (4.7) |