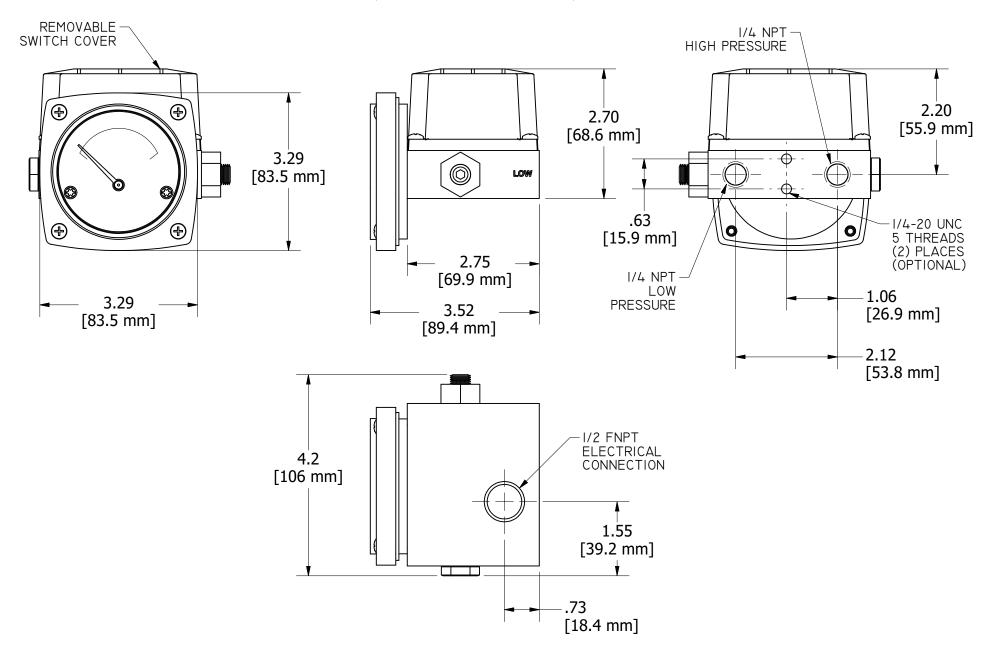

## BACK CONNECTED PROCESS PORTS



## END CONNECTED PROCESS PORTS



#### MODEL 124 END CONNECTED WITH ELECTRICAL (4-1/2 INCH DIAL SHOWN)







|                                        | END PORT    | DIMENISON L  |
|----------------------------------------|-------------|--------------|
| DIAL SIZE                              | PIPE THREAD | Inch (mm)    |
| 2-1/2 in, 3-1/2 in,<br>4-1/2 in, 6 in. | 1/4 NPT     | 4.87 (123.6) |
| 2-1/2 in, 3-1/2 in,<br>4-1/2 in, 6 in. | 1/2 NPT     | 5.73 (145.4) |



### MODEL 124 BACK PORTS WITH ELECTRICAL (2-1/2 INCH DIAL SHOWN)



# 1/4-20 UNC BACK MOUNTING HOLES



## 2 INCH PIPE MOUNT (FOR VERTICAL OR HORIZONTAL PIPE)



#### MODEL 124 ELECTRICAL WITH PIPE MOUNT (4-1/2 ALUMINUM FRONT SHOWN)





#### WALL MOUNT BRACKET (END CONNECTED PORTS)



## MODEL 124 WALL MOUNT WITH ELECTRICAL



# MODEL 124 PANEL CUT-OUT DIMENSIONS



|           |              | DIAMETER C   | DIAMETER H |
|-----------|--------------|--------------|------------|
| DIAL SIZE | Inch (mm)    | Inch (mm)    | Inch (mm)  |
| 2-1/2 in  | 3.00 (76.2)  | 3.50 (88.9)  | 0.19 (4.7) |
| 4-1/2 in. | 5.30 (134.6) | 5.63 (143.0) | 0.19 (4.7) |
| 6 in.     | 6.50 (165.1) | 7.00 (177.8) | 0.19 (4.7) |



/ PANEL