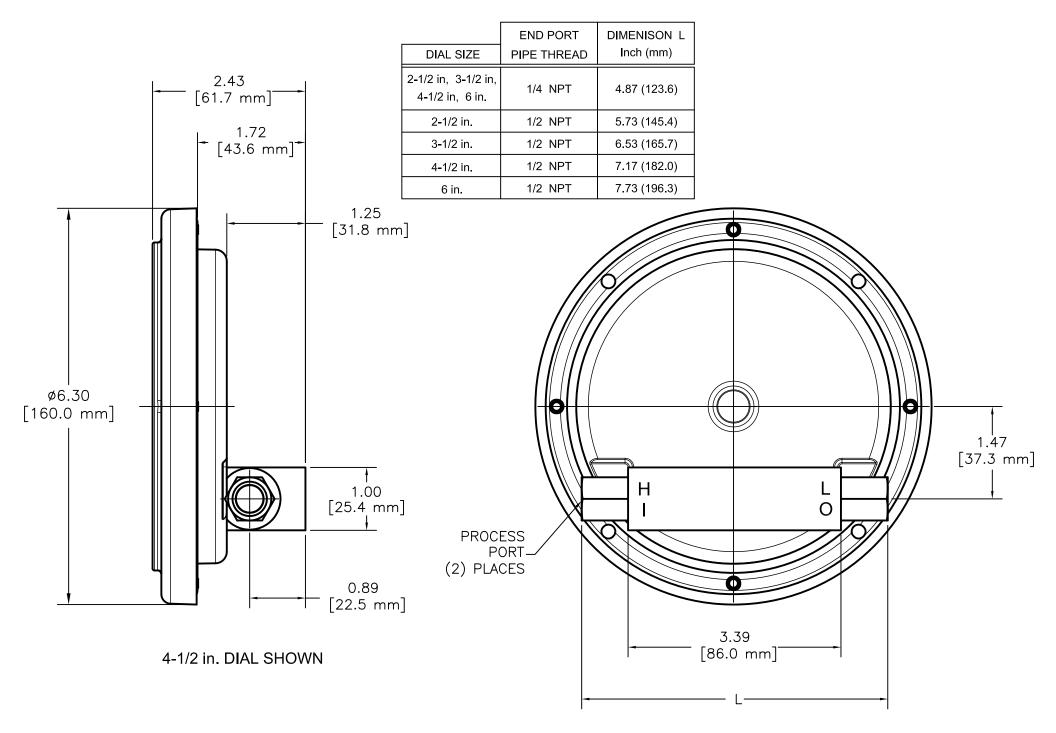

#### MODEL 124 END CONNECTED WITH ELECTRICAL (4-1/2 INCH DIAL SHOWN)

|                                        | END PORT    | DIMENISON L  |
|----------------------------------------|-------------|--------------|
| DIAL SIZE                              | PIPE THREAD | Inch (mm)    |
| 2-1/2 in, 3-1/2 in,<br>4-1/2 in, 6 in. | 1/4 NPT     | 4.87 (123.6) |
| 2-1/2 in, 3-1/2 in,<br>4-1/2 in, 6 in. | 1/2 NPT     | 5.73 (145.4) |