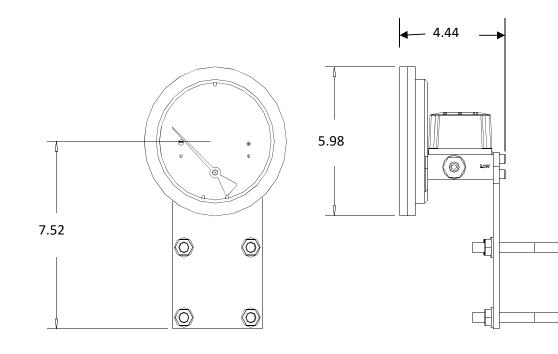

## BACK CONNECTED PROCESS PORTS



## END CONNECTED PROCESS PORTS



#### MODEL 124 END CONNECTED WITH ELECTRICAL (4-1/2 INCH DIAL SHOWN)







|                                        | END PORT    | DIMENISON L  |
|----------------------------------------|-------------|--------------|
| DIAL SIZE                              | PIPE THREAD | Inch (mm)    |
| 2-1/2 in, 3-1/2 in,<br>4-1/2 in, 6 in. | 1/4 NPT     | 4.87 (123.6) |
| 2-1/2 in, 3-1/2 in,<br>4-1/2 in, 6 in. | 1/2 NPT     | 5.73 (145.4) |



### MODEL 124 BACK PORTS WITH ELECTRICAL (2-1/2 INCH DIAL SHOWN)



# 1/4-20 UNC BACK MOUNTING HOLES



## 2 INCH PIPE MOUNT (FOR VERTICAL OR HORIZONTAL PIPE)



#### MODEL 124 ELECTRICAL WITH PIPE MOUNT (4-1/2 ALUMINUM FRONT SHOWN)





#### WALL MOUNT BRACKET (END CONNECTED PORTS)



## MODEL 124 WALL MOUNT WITH ELECTRICAL



# MODEL 124 PANEL CUT-OUT DIMENSIONS



|           |              | DIAMETER C   | DIAMETER H |
|-----------|--------------|--------------|------------|
| DIAL SIZE | Inch (mm)    | Inch (mm)    | Inch (mm)  |
| 2-1/2 in  | 3.00 (76.2)  | 3.50 (88.9)  | 0.19 (4.7) |
| 4-1/2 in. | 5.30 (134.6) | 5.63 (143.0) | 0.19 (4.7) |
| 6 in.     | 6.50 (165.1) | 7.00 (177.8) | 0.19 (4.7) |



/ PANEL