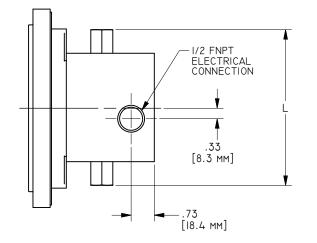

#### MODEL 124 END CONNECTED WITH ELECTRICAL (4-1/2 INCH DIAL SHOWN)

|                                        | END PORT    | DIMENISON L  |
|----------------------------------------|-------------|--------------|
| DIAL SIZE                              | PIPE THREAD | Inch (mm)    |
| 2-1/2 in, 3-1/2 in,<br>4-1/2 in, 6 in. | 1/4 NPT     | 4.87 (123.6) |
| 2-1/2 in, 3-1/2 in,<br>4-1/2 in, 6 in. | 1/2 NPT     | 5.73 (145.4) |