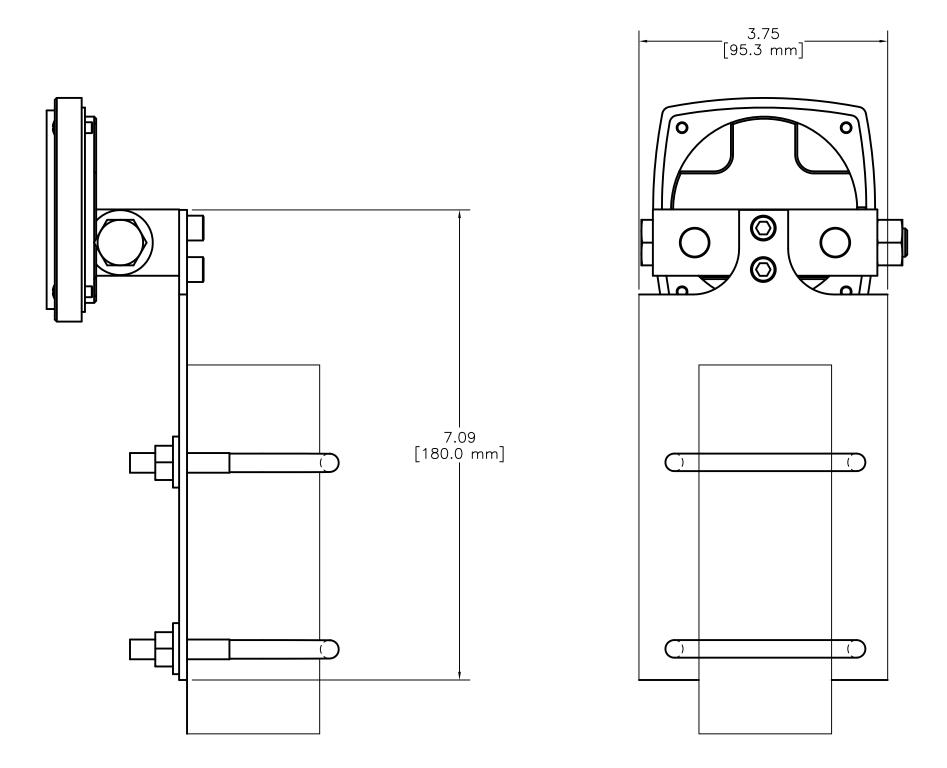

## 2 INCH PIPE MOUNT (FOR VERTICAL OR HORIZONTAL PIPE)

#### MODEL 124 ELECTRICAL WITH PIPE MOUNT (4-1/2 ALUMINUM FRONT SHOWN)