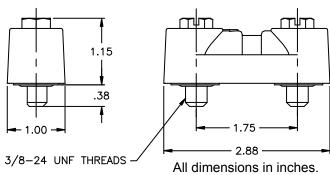

Made in the USA

FLAT AREA OF .625 DIA. MINIMUM REQUIRED ON MOUNTING SURFACE— FOR BOTH BOLTS

Minimum Order Quantity 50 UNITS

|                 |           | Transition Points |                     |
|-----------------|-----------|-------------------|---------------------|
| Model<br>Number | DP Range  | Piston<br>Moves @ | Indicator all Red @ |
| 444-05          | 0-5 PSID  | 3.75 PSI          | 5.25 PSI            |
| 444-10          | 0-10 PSID | 7.75 PSI          | 10.5 PSI            |
| 444-15          | 0-15 PSID | 11.75 PSI         | 15.5 PSI            |
| 444-25          | 0-25 PSID | 18.75 PSI         | 27.0 PSI            |

**OEM Applications Quoted** Please call with specifications.

| SPECIFICATIONS:                                                        | Comments:                                                        |                                                                                     |
|------------------------------------------------------------------------|------------------------------------------------------------------|-------------------------------------------------------------------------------------|
| Maximum Working Pressure                                               | 300 PSIG                                                         |                                                                                     |
| Differential Pressure Ranges:  **Contact factory for additional ranges | 0-5 thru 0-25 PSID**                                             |                                                                                     |
| Accuracy                                                               | ± 5% of Rated Differential Pressure Range                        | Calibrated at Color Transitions                                                     |
| Operating Temperature (Max.)                                           | 93°C (200°F)                                                     |                                                                                     |
| MATERIALS OF CONSTRUCTION:                                             |                                                                  |                                                                                     |
| Body Material                                                          | Glass Filled Nylon (GFN) 6/6 Body                                |                                                                                     |
| Wetted Internals                                                       | Glass Filled Nylon & Stainless Steel                             |                                                                                     |
| Elastomers                                                             | Buna-N                                                           |                                                                                     |
| Lens                                                                   | Clear Nylon                                                      |                                                                                     |
|                                                                        |                                                                  |                                                                                     |
| INTERFACE:                                                             |                                                                  |                                                                                     |
| Process Connection:                                                    | Slotted Hex Bolt 3/8-24 UNF<br>Chamfered Bolts Ease Installation | Flow Direction Identified<br>on Indicator Body.<br>Arrow Points to Low Pressure Por |