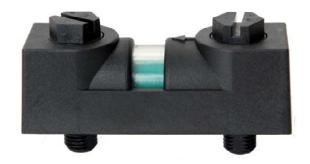

## O.E.M "Piston Type" Differential Pressure Indicator Model 444

Model 444 Series differential pressure indicator offers a simple, yet functional design for use with filters, strainers, etc. This low cost indicator makes the perfect alternative to more costly differential pressure gauges where readability, small size and price are important considerations.

Made in the USA

FLAT AREA OF .625 DIA. MINIMUM REQUIRED ON MOUNTING SURFACE— FOR BOTH BOLTS

Minimum Order Quantity 50 UNITS

|                 |           | Transition Points |                     |
|-----------------|-----------|-------------------|---------------------|
| Model<br>Number | DP Range  | Piston<br>Moves @ | Indicator all Red @ |
| 444-05          | 0-5 PSID  | 3.75 PSI          | 5.25 PSI            |
| 444-10          | 0-10 PSID | 7.75 PSI          | 10.5 PSI            |
| 444-15          | 0-15 PSID | 11.75 PSI         | 15.5 PSI            |
| 444-25          | 0-25 PSID | 18.75 PSI         | 27.0 PSI            |